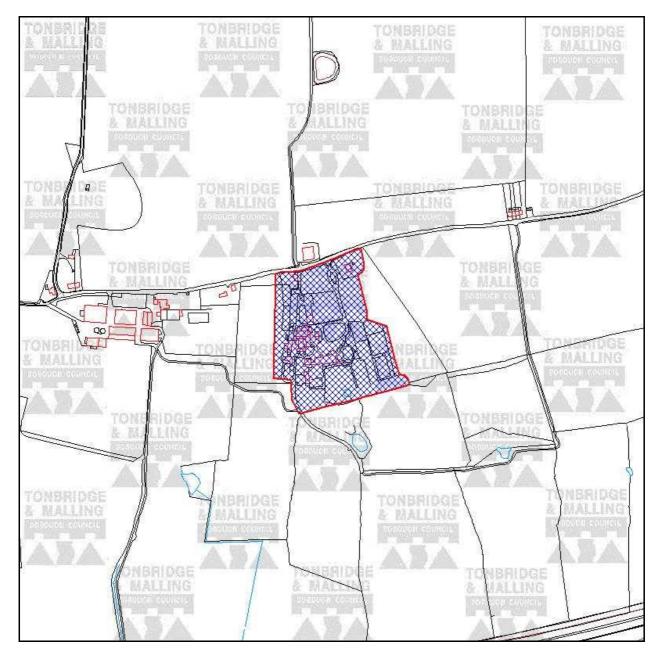

## (A) TM/08/03638/FL & (B) TM/09/03639/LB

Yaldham Manor Kemsing Road Kemsing Sevenoaks Kent TN15 6NN

(A) & (B) Redevelopment of Yaldham Manor and associated buildings involving replacement dwelling to Trift; partial demolition and extensions to The Lodge; demolition of chicken shed and replacement with one dwelling; conversion and extension to Long Barn to 1 no. dwelling; replacement dwelling to Rosemary Cottage; alterations and extension to Yaldham Manor; alterations to Posset and St Martyn's Cottage to form 1 no. dwelling; alterations to Oast and conversion to 1 no. dwelling; total demolition of Barn and Coach House and erection of 3no. dwellings; erection of 2 no. new dwellings; alterations to garage to provide parking for Yaldham Manor; associated parking, turning and access ways